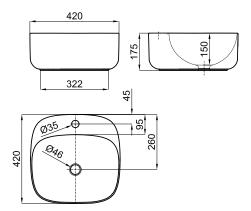

## Description

42 cm. countertop basin without overflow. It's necessary to use a un-slotted clicker or freeflow grid basin waste.

Finish

Other Finishes

white 100200789

Matt black 100285106

Technical drawing

Dimensions in mm

Warranty:For a warranty or other information on this product, visit our Web address: www.noken.com

Legal disclaimer: All details provided by the NOKEN's Product has an information purpose without any contractual value. In order to obtain further information about the materials and their installation please visit our showrooms. NOKEN reserves the right to modify or delete any information on this site. The images and colours shown in this site may differ from the real ones.