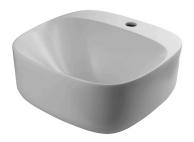

## Description

42 cm. countertop basin without overflow. It's necessary to use a un-slotted clicker or freeflow grid basin waste.

Finish

Other Finishes

white 100200789

Matt black 100285106

Technical drawing